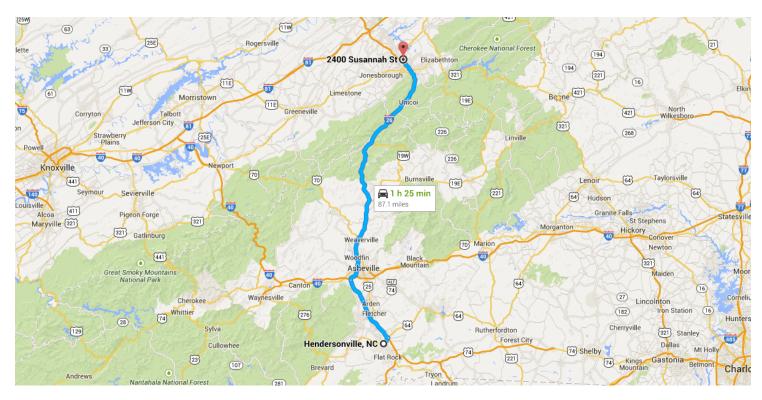

#### Drive 87.1 miles, 1 h 25 min

#### Directions from Hendersonville, NC to 2400 Susannah St

## Follow I-26 W and US-23 N to US-11E N/US-19W N/N Roan St in Johnson City. Take exit 20B from I-26 W/US-23 N

84.1 mi / 1 h 19 min

A. Merge onto I-26 W/US-25 N
 i) Continue to follow I-26 W

18.0 mi

 Keep right at the fork to stay on I-26 W, follow signs for Interstate 26
 W/Asheville/Interstate 240

- 4.1 mi

Take exit 4A on the left for U.S. 19/U.S.
 23/U.S. 70 W/Interstate 26 toward Unc
 Asheville/Weavervillie

– 0.3 mi

 Continue onto I-26 W/US-19 N/US-23 N/US-70 W

Continue to follow I-26 W/US-23 N
 Entering Tennessee

—— 61.3 mi

 8. Take exit 20B to merge onto US-11E N/US-19W N/N Roan St

0.4 mi

Drive to Susannah St

— 0.6 mi / 2 min

9. Merge onto US-11E N/US-19W N/N Roan St
 0.1 mi
 10. Turn right onto E Springbrook Dr
 0.1 mi
 11. Turn right onto Wesley St
 0.2 mi
 12. Take the 1st right onto Susannah St
 i Destination will be on the left
 0.3 mi