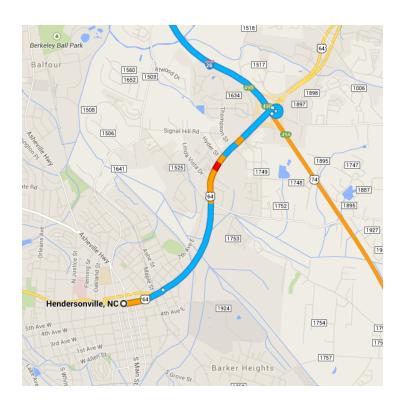

#### Get on I-26 W/US-25 N

2.3 mi / 4 min

- 1. Head east on 6th Ave W toward N Main St
- 6th Ave W turns right and becomes 4
  Seasons Blvd

— 1.8 mi

 A 3. Merge onto I-26 W/US-25 N via the ramp to Asheville

0.2 mi