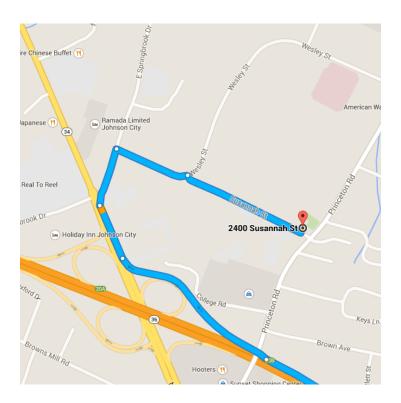

—— 61.3 mi

 8. Take exit 20B to merge onto US-11E N/US-19W N/N Roan St

0.4 mi

Drive to Susannah St

— 0.6 mi / 2 min

9. Merge onto US-11E N/US-19W N/N Roan St
 0.1 mi
 10. Turn right onto E Springbrook Dr
 0.1 mi
 11. Turn right onto Wesley St
 0.2 mi
 12. Take the 1st right onto Susannah St
 i Destination will be on the left
 0.3 mi

## ⊙ 2400 Susannah St

Johnson City, TN 37601

These directions are for planning purposes only. You may find that construction projects, traffic, weather, or other events may cause conditions to differ from the map results, and you should plan your route accordingly. You must obey all signs or notices regarding your route.